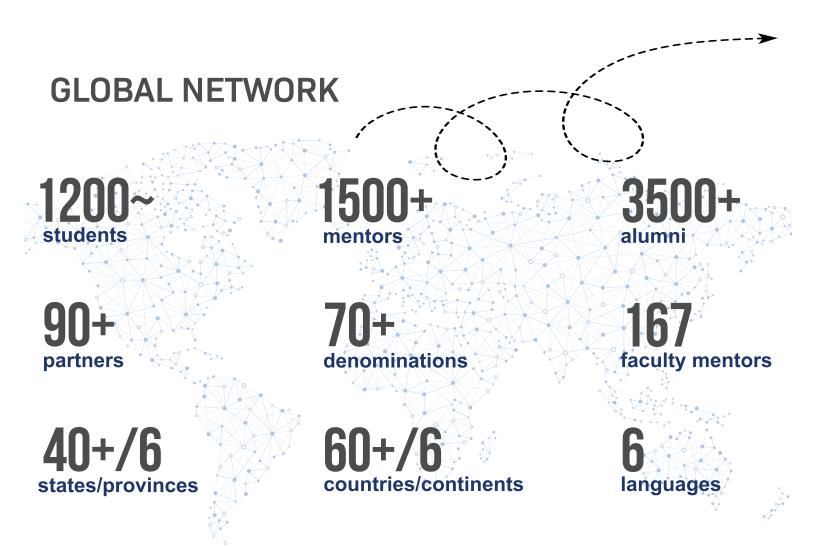

**Cameroon Celebration** – At the 2024 Triennial, we celebrated the 50 th anniversary of the Cameroon ministry being fully led by Cameroonians. The Cameroon Baptist Convention has 1,500 churches, many schools, hospitals, and medical clinics. We continue to serve together with the CBC as our mission partner. Cameroon is still embroiled in a civil war. There has been significant loss of life and much trauma. Pray for Cameroon.