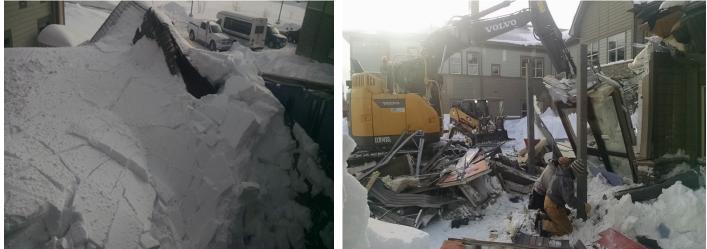

At the same time the assisted living is being built, reconstruction of the portion of the therapy department that collapsed as a result of our string of 10-12" snow storms, is being redone. The affected area was shored up and the utilities were nearly all disconnected before the roof caved in early one morning. We are thankful that the area was secured and no one was injured. Completion should be in early to mid-October. Ironically the number of residents receiving therapy has increased by 70%, making it necessary to hire two more therapists.

Therapy Roof Collapse

Removal Of The Two Outside Walls

Volunteers continue to serve our residents in various ways. We are hoping that some of our assisted living residents will be lead to volunteer at BHCC. We try to encourage our residents and staff members to be involved in the community by taking part in volunteer opportunities such as Bell Ringers for the Salvation Army at Christmas time, blood drives and the school nutrition Back Pack Program.